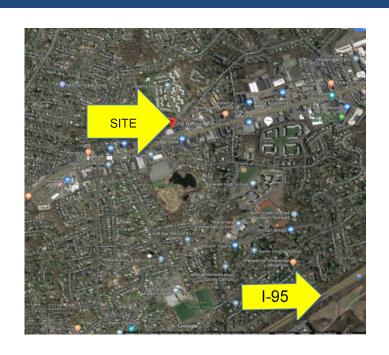

#### **Property Highlights:**

- Excellent office location near I-95 and Route 15 with a traffic count of over 30,000 cars per day
- 2<sup>nd</sup> floor space
- Elevator in building
- Parking: 118 surface spaces available
- Frontage: Great access on Westport Avenue (with 2 curb cuts)

**Location:** Between Stew Leonard's /

Aitoro Appliance

Zoning: B2

Available: Immediately

Rent: \$16 psf + metered utilities

66 Fort Point Street | Norwalk, CT 06855

P 203.307.0785 | 203.367.4087

www.colonialrealty.net